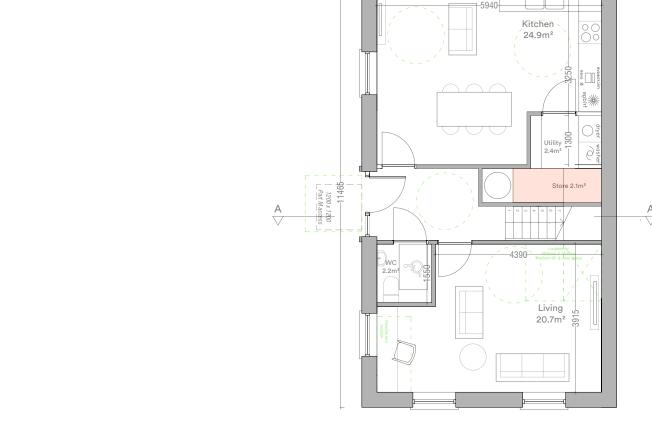

1800

Bathroom 4.1m²

House Type R1 Ground Floor Plan 63.3 m<sup>2</sup>

R1

House Type R1 4 Bed / 7 Person

Total Floor Area (110m<sup>2</sup>) 126.6m<sup>2</sup> Ground Floor Area 63.3m<sup>2</sup> First Floor Area 63.3m<sup>2</sup> Total Living Area 45.6 m<sup>2</sup>  $(40m^2)$ Total Bedroom Area 45m<sup>2</sup>  $(43m^2)$ Total Storage Area 8m<sup>2</sup>\*  $(6m^2)$ 