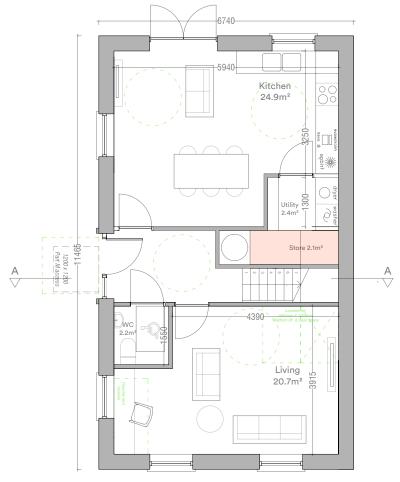

1800

Bathroom 4.1m²

House Type R1 Ground Floor Plan 63.3 m<sup>2</sup>

R1

House Type R1 4 Bed / 7 Person

Total Floor Area (110m<sup>2</sup>) 126.6m<sup>2</sup> Ground Floor Area 63.3m<sup>2</sup> First Floor Area 63.3m<sup>2</sup> Total Living Area 45.6 m<sup>2</sup>  $(40m^2)$ Total Bedroom Area 45m<sup>2</sup>  $(43m^2)$ Total Storage Area 8m<sup>2</sup>\*  $(6m^2)$ 